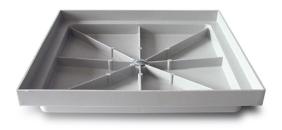

## Καπάκι φρεατίου **PP** με δυνατότητα τελικής επιφάνειας

Material: Polypropylene. The cover's cavity has to be filled with the proper material (as shown in the pictures).

Installation: the recessed cover perfectly fits the REDI catch basin. Always use a frame when closing concrete catch basins or in case of special applications. Once installed, it can be easily lifted off by the central pin.

Durability: as Polypropylene is a plastic corrosion proof material, the REDI recessed cover is the best alternative to metal products subject to deformation due to atmospheric agents and ageing.