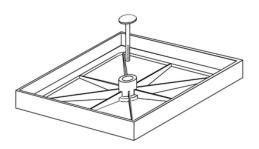

## Καπάκι φρεατίου **PP** με δυνατότητα τελικής επιφάνειας

Material: Polypropylene. The cover's cavity has to be filled with the proper material (as shown in the pictures).

Installation: the recessed cover perfectly fits the REDI catch basin. Always use a frame when closing concrete catch basins or in case of special applications. Once installed, it can be easily lifted off by the central pin.