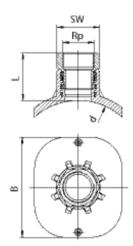

As a complete solution we recommend our Pressure Tapping Valve DAV-TL.

PE 100 SDR 11 Maximum working pressure 16 bar (water)/10 bar (gas)

| Κωδικός προϊόντος | d         | Rp | BX | PU  | L  | t  | В   | Weight kg |
|-------------------|-----------|----|----|-----|----|----|-----|-----------|
| 615470            | 250 - 560 | 2" | 8  | 144 | 90 | 27 | 200 | 1,510     |