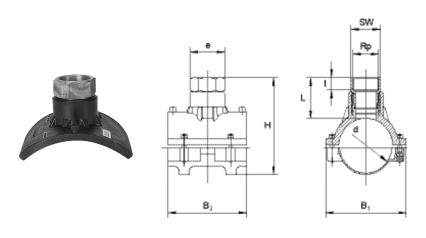

## Valve Tapping Saddle Top-Loading with HD-PE/Gunmetal adapter, female thread

Suitable for all pipe diameters in the given range by means of the FRIATOP Clamping Unit (see application picture and Product Range FRIATOOLS Ref.-No. 613350).

Compact transition fitting. HD-PE saddle with exposed heating element for optimal heat transfer. Gunmetal adapter permanently anchored in the HD-PE. Cannot be released or rotated. To accept normal commercial brass valves. Metallic materials in contact with drinking water acc. to the recommendation of Umweltbundesamt, Germany.

Dimension range d 250 – d 560 fusible as standard using the top-loading method. Please note the maximum permissible wall thickness for tapping in the dimension range > d 315 - d 560. If required, please contact the manufacturer of the tapping equipment.

As a complete solution we recommend our Pressure Tapping Valve DAV-TL.

PE 100 SDR 11 Maximum working pressure 16 bar (water)/10 bar (gas)

| Κωδικός προϊόντος | d         | Rp | BX | PU  | L  | t  | В   | Weight kg |
|-------------------|-----------|----|----|-----|----|----|-----|-----------|
| 615470            | 250 - 560 | 2" | 8  | 144 | 90 | 27 | 200 | 1,510     |