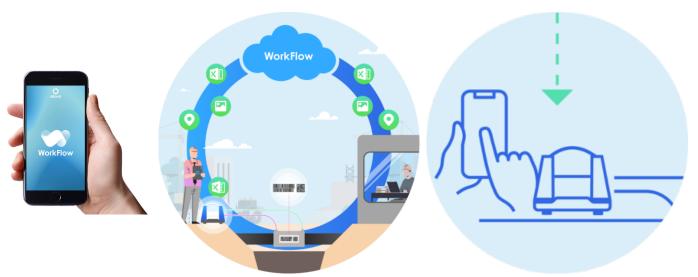

## WorkFlow - The digital assistant for construction project management

WorkFlow is your digital assistant for the construction site. WorkFlow enables comfortable operation of the FRIAMAT welding device with a Bluetooth interface and simplifies, speeds up and extends the documentation including pictures, geodata and comments.

## WorkFlow Pro\*

- · Project-based working
- Capturing additional components such as mechanical fittings, butt welds, pipes, valves
- Creating a house connection sketch
- Advanced data export formats (.csv, .pdf, DVS-2207 protocol)
- User management

## WorkFlow Basic

- Capturing of welding components
- Email sending of PDF and CSV

\*not available in all countries

| Reference | Article description                             |
|-----------|-------------------------------------------------|
| 610001T   | WorkFlow - Package Test Key ( runtime 3 months) |
| 610002S   | WorkFlow - Package S Key (runtime 12 months)    |
| 610003L   | WorkFlow - Package L Key (runtime 12 months)    |