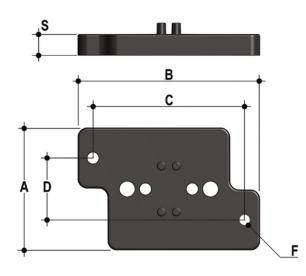

## **PMDK Wall mounting plate Kit**

EP

Kit composed by distance plate PMDK with 2 stainless steel screws

| Reference | system                        | Category                      | family                              | DN                  | Α  | В   | С   | D  | F   | S  | to be used with:        |
|-----------|-------------------------------|-------------------------------|-------------------------------------|---------------------|----|-----|-----|----|-----|----|-------------------------|
| PMDK1     | Special parts and accessories | Accessories for manual valves | Accessories for<br>diaphragm valves | 15 - 20 -<br>25     | 65 | 97  | 81  | 33 | 5,5 | 11 | DK - DKL - DKB -<br>DKD |
| PMDK2     | Special parts and accessories | Accessories for manual valves | Accessories for<br>diaphragm valves | 32 - 40<br>-50 - 65 | 65 | 144 | 130 | 33 | 6,5 | 11 | DK - DKL - DKB -<br>DKD |