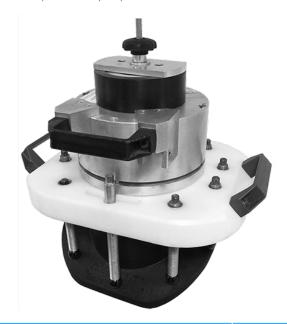

## **ASATOP**

## Clamping unit for close-fit liner DN 200 - DN 500 (ASA VL 160) and transition saddle (ASA VL KG 160)

Clamping tool ASATOP for processing from:

- FRIAFIT sewage saddle ASA VL 160 / ASA VL KG 160 especially for HD-PE close-fit liners DN 200 DN 500
- For clamping and producing the necessary joining pressure during fusion

## Comprising:

- ASATOP clamping device with tilting dowel (without pipe-comprehensive clamping belt technology)
- Hole saw (Ø 95 mm) with SDS hole saw holder
- · Centring drill,
- Extension,
- · Compressed air pump