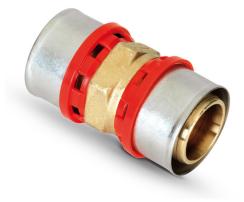

## **Reducing coupling**

| Reference | tooltipImage | Ø Fitting (mm) | Туре                  |
|-----------|--------------|----------------|-----------------------|
| MM3642P   | -            | 75x63          | Plastic sleeve-holder |