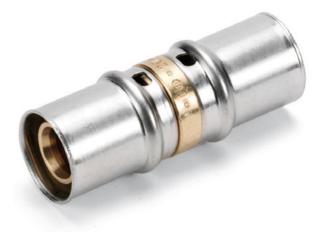

## **Reducing coupling**

PEX/AL/PEX Multilayer System for domestic hot and cold water supply and for air conditioning and heating systems. Modern and simple, this system combines the benefits of hi-tech multilayer pipes with specifically-developed brass fittings. With a few operations: cutting the pipe, chamfering, inserting the fitting and pressing, and the connection is finished with the utmost ease and at top speed!

APPLICATION AREA: Domestic water and heating; Cooling systems; Hygiene and drinking water.

| Reference | tooltipImage | Ø Fitting (mm) | Туре                  |
|-----------|--------------|----------------|-----------------------|
| MM3210P   | -            | 20x16          | -                     |
| MM3240P   | -            | 26x16          | -                     |
| MM3260P   | -            | 26x20          | -                     |
| MM3310P   | -            | 32x20          | -                     |
| MM3320P   | -            | 32x26          | -                     |
| MM3390P   | -            | 40x26          | Plastic sleeve-holder |
| MM3400P   | -            | 40x32          | Plastic sleeve-holder |
| MM3480P   | -            | 50x26          | Plastic sleeve-holder |
| MM3490P   | -            | 50x32          | Plastic sleeve-holder |
| MM3500P   | -            | 50x40          | Plastic sleeve-holder |
| MM3620P   | -            | 63x40          | Plastic sleeve-holder |
| MM3630P   | -            | 63x50          | Plastic sleeve-holder |
| MM3640P   | -            | 75x40          | Plastic sleeve-holder |
| MM3641P   | -            | 75x50          | Plastic sleeve-holder |