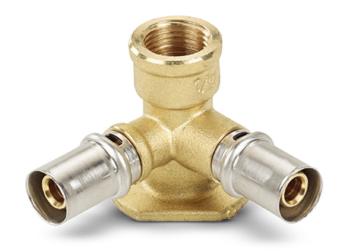

## Backplate double elbow female thread

PEX/AL/PEX Multilayer System for domestic hot and cold water supply and for air conditioning and heating systems. Modern and simple, this system combines the benefits of hi-tech multilayer pipes with specifically-developed brass fittings. With a few operations: cutting the pipe, chamfering, inserting the fitting and pressing, and the connection is finished with the utmost ease and at top speed!

APPLICATION AREA: Domestic water and heating; Cooling systems; Hygiene and drinking water.

| Reference | tooltipImage | Ø Fitting (mm) | Ø Thread (mm) |
|-----------|--------------|----------------|---------------|
| MF3138P   | -            | 16x16          | 1/2"          |
| MF3184P   | -            | 20x20          | 1/2"          |