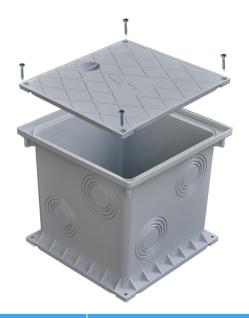

## Catch basin for electric cables with watertight cover PP

To use as inspection chamber for electric cables

Material Polypropylene.

Inlet/outlet: Ø40, Ø50, Ø63, Ø75 mm.

Condensation discharge Ø 20 mm.

Screws for cover fastening included.

THE KEY POINTS: Easy to open; Watertight; Internal support for electrical boxes; Anti-slip cover; Customizable on request; Stacking - Pre cut bottom.

**IP67** certificate in accordance to CEI EN60529 norm. Protection against temporary water (max 30' at 1 mt depth). Total protection against bodies and dust penetration.

All products can be classified in load class A15 in accordance with regulation EN124 (resistance >15 KN). All tests have been carried out at internal laboratories in Aliaxis Group.

| Reference | tooltiplmage | RAL  | H (mm) | Dim (mm) | Material |
|-----------|--------------|------|--------|----------|----------|
| E802504   | -            | 7035 | 240    | 250x250  | PP       |