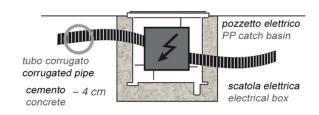

## Catch basin for electric cables with watertight cover PP

To use as inspection chamber for electric cables

Material Polypropylene.

Inlet/outlet: Ø40, Ø50, Ø63, Ø75 mm.

Condensation discharge Ø 20 mm.

Screws for cover fastening included.

THE KEY POINTS: Easy to open; Watertight; Internal support for electrical boxes; Anti-slip cover; Customizable on request; Stacking - Pre cut bottom.

**IP67** certificate in accordance to CEI EN60529 norm. Protection against temporary water (max 30' at 1 mt depth). Total protection against bodies and dust penetration.