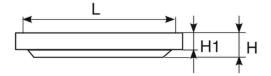

## Formwork PP

Pedestrian area, bicycle paths: to use as an alternative cover for catch basin when the surface appearance has to be kept unaltered. Material: Polypropylene.

The cover's cavity has to be filled with the proper material (as shown in the pictures).

Installation: the recessed cover perfectly fits the REDI catch basin.

Always use a frame when closing concrete catch basins or in case of special applications.

Once installed, it can be easily lifted off by the central pin.

Durability: as Polypropylene is a plastic corrosion proof material, the REDI recessed cover is the best alternative to metal products subject to deformation due to atmospheric agents and ageing.