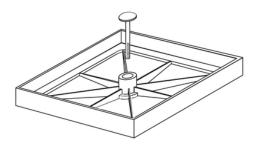

Installation: the recessed cover perfectly fits the REDI catch basin.

Always use a frame when closing concrete catch basins or in case of special applications.

Once installed, it can be easily lifted off by the central pin.