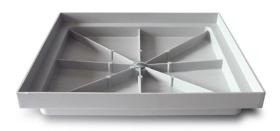

## Formwork PP

Pedestrian area, bicycle paths: to use as an alternative cover for catch basin when the surface appearance has to be kept unaltered. Material: Polypropylene.

The cover's cavity has to be filled with the proper material (as shown in the pictures).

Durability: as Polypropylene is a plastic corrosion proof material, the REDI recessed cover is the best alternative to metal products subject to deformation due to atmospheric agents and ageing.