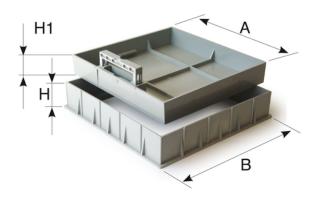

## Formwork with handle PVC

Light duty traffic areas such as garage fronts, private driveways, parkings, pedestrian areas: to use as an alternative to the normal cover for catch basin when the surface appearance has to be kept unaltered.

## Material: PVC.

The cover's cavity has to be filled with the proper material (as shown in the pictures).

Once installed, it can be easily lifted off by the handle.

Durability: PVC specifications and structure design give this product a great resistance against atmospheric agents and ageing, and ensure dimensional stability in time.

## Benefits:

- handle tested to resist (certified traction resistance of 220 kg)
- handle easily extractable (handle fixed with screws on the bottom of the formwork)
- manageable and practical
- handle fixed with screws on the bottom of the formwork so that it can be easily dismantled for cleaning
- iron mesh can be placed inside to improve load resistance
- designed to support heavy loads
- thicker section to avoid lateral bendings
- resistant to acids and atmospheric agents
- certified load resistance (more than 203 kn = 20,3t). Test have been carried out by Istituto Giordano.