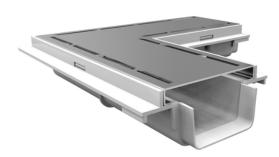

## 100 Universal corner LOW with "Laser" design grill

Linear evacuation by superficial drainage channels with grills.

Ideal for long stretches of drainage channel systems for white waters. Thanks to the pellicular patterns engraved on the grills (laser technology), this product is particularly suitable for public showers, changing rooms, gymnasiums and spas.

Stainless steel AISI 304 grill.

N.B. Use solvent cement for PVC to weld the channels (Reference COLLA00 - COLLA25 - COLLA12).

| Reference | tooltipImage | RAL  | Dim (mm) | Material   |
|-----------|--------------|------|----------|------------|
| EZ10ALA   | -            | 7035 | 100x250  | PVC / Inox |