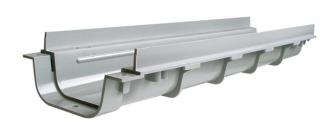

## 130 Low modular channel

Linear evacuation by superficial drainage channels with grills.

These channels can be placed in flat open areas without digging limitations. To use in garages, yards, terraces, balconies, multistoreyed parkings, and in all cases of low concrete slab.

Material: PVC.

Marking: CE.

Features:

- -modular joint by pins
- preset for cover screw fastening
- possibility to glue the components to ensure water tightness.

N.B. Use solvent cement for PVC to weld the channels (Reference COLLA00 - COLLA25 - COLLA12).