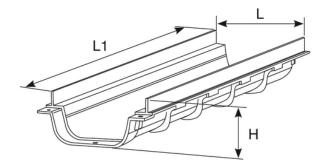

| Reference | tooltiplmage | RAL  | H (mm) | L (mm) | L1 (mm) | Material |
|-----------|--------------|------|--------|--------|---------|----------|
| E1813B4   | -            | 7035 | 70     | 130    | 500     | PVC      |