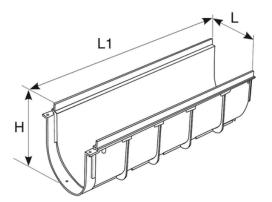

N.B. Use solvent cement for PVC to weld the channels (Reference COLLA00 - COLLA25 - COLLA12).

| Reference | tooltiplmage | RAL  | H (mm) | L (mm) | L1 (mm) | Material |
|-----------|--------------|------|--------|--------|---------|----------|
| E1813A4   | -            | 7035 | 134    | 130    | 500     | PVC      |