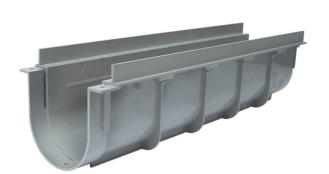

## 130 High modular channel

Linear evacuation by superficial drainage channels with grills.

These channels can be placed in flat open areas without digging limitations. To use in garages, yards, terraces, outdoor areas and public bathrooms and lavatories (gymnasium, etc.)Material: PVC.

## Features:

- self supporting
- modular joint by pins
- possibility to glue the components to ensure water tightness
- preset for cover screw fastening
- possibility to glue the components to ensure water tightness.