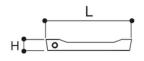

Material: PVC + anti slip rubber

Excellent solution to prevent accidents due to slippery surface (also in laundries and other wet areas).

| Reference | tooltiplmage | RAL  | H (mm) | L (mm) | L1 (mm) | Material     |
|-----------|--------------|------|--------|--------|---------|--------------|
| 0219503   | -            | 9016 | 20     | 130    | 500     | PVC + Rubber |
| 0219504   | -            | 7035 | 20     | 130    | 500     | PVC + Rubber |