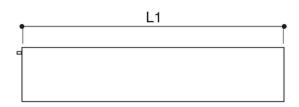

Material: PVC + anti slip rubber

Excellent solution to prevent accidents due to slippery surface (also in laundries and other wet areas).

| Reference | tooltiplmage | RAL  | H (mm) | L (mm) | L1 (mm) | Material     |
|-----------|--------------|------|--------|--------|---------|--------------|
| 0219503   | -            | 9016 | 20     | 130    | 500     | PVC + Rubber |
| 0219504   | -            | 7035 | 20     | 130    | 500     | PVC + Rubber |