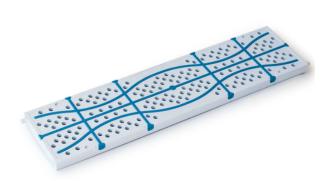

## 130 Grill anti slip

Linear evacuation by superficial drainage channels with grills.

These channels can be placed in flat open areas without digging limitations.

To use as pedestrian draining cover for channels alongside swimming pools.

Material: PVC + anti slip rubber

Excellent solution to prevent accidents due to slippery surface (also in laundries and other wet areas).

| Reference | tooltiplmage | RAL  | H (mm) | L (mm) | L1 (mm) | Material     |
|-----------|--------------|------|--------|--------|---------|--------------|
| 0219503   | -            | 9016 | 20     | 130    | 500     | PVC + Rubber |
| 0219504   | -            | 7035 | 20     | 130    | 500     | PVC + Rubber |