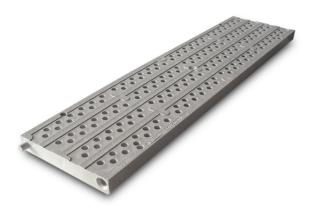

## 130 Grill walkaway standardized for swimming pools

Linear evacuation by superficial drainage channels with grills. These channels can be placed in flat open areas without digging limitations. To use as pedestrian draining cover for channels alongside swimming pools. Material: PVC. Marking: CE.

Regulation: EN124 A15 Load class.

Features:

-barefoot-friendly

antiskid knurled surfaceprovided with coupling pins

- preset for screw fastening to the channel.

Durability: PVC specifications and structure design give this product a great resistance against atmospheric agents and ageing, and ensure dimensional stability in time.