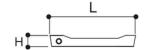

| Reference | tooltipImage | RAL  | H (mm) | L (mm) | L1 (mm) | l/s | Material |
|-----------|--------------|------|--------|--------|---------|-----|----------|
| W721503   | -            | 9016 | 20     | 130    | 500     | 1,2 | PVC      |
| W721504   | -            | 7035 | 20     | 130    | 500     | 1,2 | PVC      |