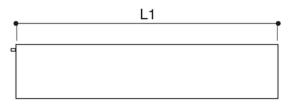

| Reference | tooltipImage | RAL  | H (mm) | L (mm) | L1 (mm) | l/s | Material |
|-----------|--------------|------|--------|--------|---------|-----|----------|
| W721503   | -            | 9016 | 20     | 130    | 500     | 1,2 | PVC      |
| W721504   | -            | 7035 | 20     | 130    | 500     | 1,2 | PVC      |