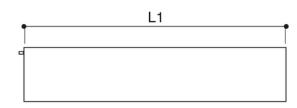

IMPORTANT: in the planning stage, the grate breaking load must be scaled down by using a correct safety factor.

| Reference | tooltiplmage | RAL  | H (mm) | L (mm) | L1 (mm) | kN | l/s | Material |
|-----------|--------------|------|--------|--------|---------|----|-----|----------|
| 0219004   | -            | 7035 | 20     | 200    | 500     | 61 | 2,8 | PVC      |