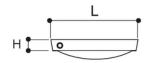

IMPORTANT: in the planning stage, the grate breaking load must be scaled down by using a correct safety factor.

| Reference | tooltiplmage | RAL  | H (mm) | L (mm) | L1 (mm) | kN | l/s | Material |
|-----------|--------------|------|--------|--------|---------|----|-----|----------|
| 0219004   | -            | 7035 | 20     | 200    | 500     | 61 | 2,8 | PVC      |