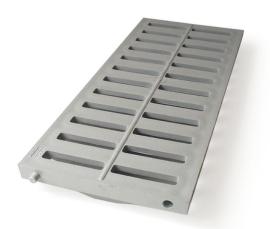

## 200 Grill Light traffic

Linear evacuation by superficial drainage channels with grills. These channels can be placed in flat open areas without digging limitations. Use on light duty traffic areas, such as garage fronts, private driveways, yards, pedestrian areas.

Material: PVC Marking: CE

Regulation: EN124 A15 Load class.

Use: light duty traffic draining grate for 200 channels.

Characteristics:

- antiskid as the knurled surface and the chamfered draining profile avoid water stagnation and ice
- provided with coupling pins
- provided with a central stiffening rib.