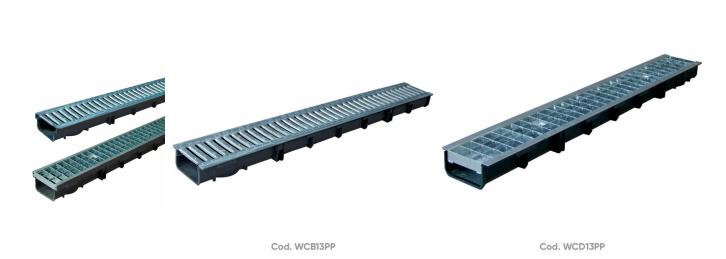

## 130x1000 PP Channel H52 with "T" section grill

Linear evacuation by superficial drainage channels with grills.

These channels can be placed in flat open areas without digging limitations. To use in pedestrian areas and light traffic areas.

Tested by Istituto di Ricerche e Collaudi M. Masini S.R.L.

Marking: CE

Material: PP

Shaped profile T

1 x vertical outlet predisposition

Grate locking device NOT applicable.

Grating: class A15 EN1433.

Use rain water drainage in pedestrian areas and light traffic areas.

Grating: class B125 EN1433.

Use rain water drainage. Especially designed for light duty traffic areas, such as garage fronts, private driverways, pedestrian areas.

| Reference | tooltiplmage | Colour | H (mm) | Dim (mm) | Туре       | Material | Grill                                  | Lock system             |
|-----------|--------------|--------|--------|----------|------------|----------|----------------------------------------|-------------------------|
| WCB13PP   | _            | Black  | 52     | 130x1000 | A15 EN1433 | PP       | Galvanized steel                       | ad incastro / Interlock |
| WCD13PP   | -            | Black  | 52     | 130x1000 | A15 EN1433 | PP       | Galvanized steel (square mesh 33x33mm) | libero / Free           |