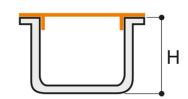

Grating: class A15 EN1433.

Use rain water drainage in pedestrian areas and light traffic areas.

| Reference | tooltiplmage | Colour | H (mm) | Dim (mm) | Туре       | Material | Grill            | Lock system             |
|-----------|--------------|--------|--------|----------|------------|----------|------------------|-------------------------|
| WCA13PP   | -            | Black  | 90     | 130×1000 | A15 EN1433 | PP       | Galvanized steel | Ad incastro / Interlock |