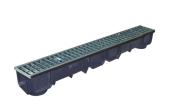

## 130x1000 PP Channel H90 with T section grill

Linear evacuation by superficial drainage channels with grills.

These channels can be placed in flat open areas without digging limitations. To use in pedestrian areas and light traffic areas.

Grating: class A15 EN1433.

Use rain water drainage in pedestrian areas and light traffic areas.

| Reference | tooltiplmage | Colour | H (mm) | Dim (mm) | Туре       | Material | Grill            | Lock system             |
|-----------|--------------|--------|--------|----------|------------|----------|------------------|-------------------------|
| WCA13PP   | -            | Black  | 90     | 130×1000 | A15 EN1433 | PP       | Galvanized steel | Ad incastro / Interlock |