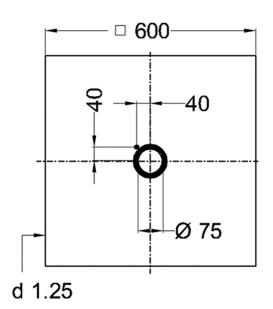

Delivery includes: Galvanised plate.

FPDM seal

Application: Warm roof and applications acc. to DIN 18234.

Dimension:  $d_{1<>} = 75 \text{ mm}$ .

Drilling core size:Ø ਲ 100 mm.

Performance: 1-17,7 l/s.

Material: Galvanised steel, EPDM and PVC.