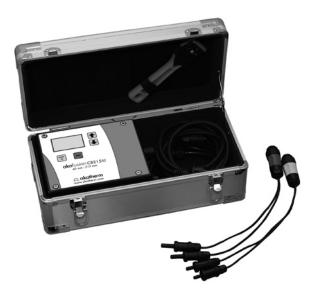

## **Electrofusion control box CB315-U**

The Akatherm CB315–U control box is suitable for welding electrofusion couplers from d = 40-160 mm (with yellow cable) and electrofusion couplers from d = 200-315 mm (with blue cable).

Yellow and blue output leads are supplied as standard with control box Code 419910.

| Reference | Name                              | tooltipImage | Kg    | d1     | Dim (mm)    | VTilt | hz    | A max | w Max |
|-----------|-----------------------------------|--------------|-------|--------|-------------|-------|-------|-------|-------|
| 41 99 10  | Electrofusion control box CB315-U | -            | 7,200 | 40-315 | 440x220x180 | 230   | 50/60 | 10,9  | 2500  |