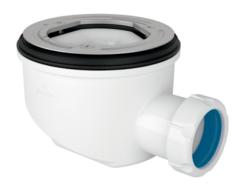

## Reduced height shower tray waste outlet, without cover

Reduced height shower tray waste outlet, removable trap 50mm, whith metal flange fixing system. Without cover. Adaptable to extra flat shower trays: synthetic and natural to finish with exterior grid (not supplied).