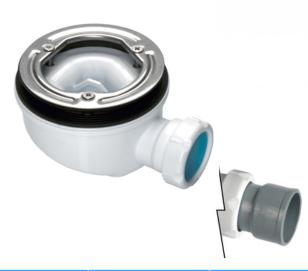

## Reduced height shower tray waste outlet without cover, removable trap 30 mm.

Reduced height shower tray waste outlet, removable trap 30mm, with metal flange fixing system. Without cover. Adaptable to extra flat shower trays: synthetic and natural to finish with exterior grid (not supplied).