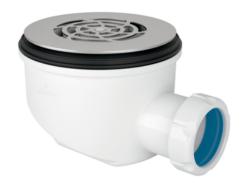

## Reduced height shower tray waste outlet, with grid, removable trap 50 mm.

Reduced height shower tray waste outlet, removable trap 50mm, whith metal flange fixing system. Outlet with joint for non-adhesive smooth pipes,  $\emptyset$  40.