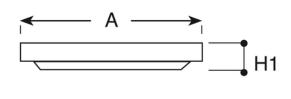

Durability: PVC specifications and structure design give this product a great resistance against atmospheric agents and ageing and ensure dimensional stability in time.

| Reference | tooltiplmage | RAL  | A (mm) | H (mm) | H1 (mm) | Dim (mm) | kN | Material |
|-----------|--------------|------|--------|--------|---------|----------|----|----------|
| E25580V   | _            | 6005 | 284    | 20     | 30      | 300x300  | 21 | PVC      |
| E25630V   | _            | 6005 | 383    | 25     | 35      | 400x400  | 21 | PVC      |
| E25780V   | -            | 6005 | 539    | 34     | 45      | 550x550  | 20 | PVC      |