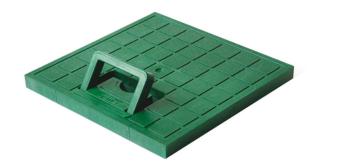

## PVC Pedestrian Cover with handle (green)

Suitable for the garden.

To use as catch basin covering for pedestrian, bicycle path areas

Material: PVC.

Installation: the cover perfectly fits the REDI catch basin. Always use a frame in case of special installation or when closing concrete catch basins. The special handle allows easy access.

Durability: PVC specifications and structure design give this product a great resistance against atmospheric agents and ageing and ensure dimensional stability in time.

| Reference | tooltiplmage | RAL  | A (mm) | H (mm) | H1 (mm) | Dim (mm) | kN | Material |
|-----------|--------------|------|--------|--------|---------|----------|----|----------|
| E25580V   | _            | 6005 | 284    | 20     | 30      | 300x300  | 21 | PVC      |
| E25630V   | _            | 6005 | 383    | 25     | 35      | 400x400  | 21 | PVC      |
| E25780V   | -            | 6005 | 539    | 34     | 45      | 550x550  | 20 | PVC      |