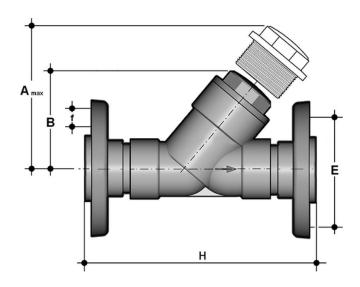

## **EPDM**

| Reference | system      | Category      | family           | series       | d  | DN | PN | A max | В   | F   | f  | Н   | g    |
|-----------|-------------|---------------|------------------|--------------|----|----|----|-------|-----|-----|----|-----|------|
| VROM075E  | PP-H system | Manual valves | Auxiliary valves | VR DN 10÷100 | 75 | 65 | 6  | 300   | 179 | 145 | 18 | 356 | 5990 |
| VROM090E  | PP-H system | Manual valves | Auxiliary valves | VR DN 10÷100 | 90 | 80 | 4  | 325   | 192 | 160 | 18 | 404 | 7230 |

## **FKM**

| Reference | system      | Category      | family           | series       | d  | DN | PN | A max | В   | F   | f  | Н   | g    |
|-----------|-------------|---------------|------------------|--------------|----|----|----|-------|-----|-----|----|-----|------|
| VROM075F  | PP-H system | Manual valves | Auxiliary valves | VR DN 10÷100 | 75 | 65 | 6  | 300   | 179 | 145 | 18 | 356 | 5990 |
| VROM090F  | PP-H system | Manual valves | Auxiliary valves | VR DN 10÷100 | 90 | 80 | 4  | 325   | 192 | 160 | 18 | 404 | 7230 |