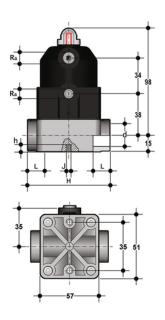

### **EPDM**

| Reference  | system            | Category                      | family              | series         | d  | DN | PN | Ra        | L  | н  | h | J  | g   |
|------------|-------------------|-------------------------------|---------------------|----------------|----|----|----|-----------|----|----|---|----|-----|
| CMIMNC016E | Automation system | Pneumatically actuated valves | Diaphragm<br>valves | CM/CP DN 12÷15 | 16 | 12 | 6  | G<br>1/4" | 14 | 75 | 8 | M5 | 300 |
| CMIMNC020E | Automation system | Pneumatically actuated valves | Diaphragm<br>valves | CM/CP DN 12÷15 | 20 | 15 | 6  | G<br>1/4" | 16 | 75 | 8 | M5 | 300 |

### **FKM**

| Reference  | system            | Category                      | family              | series         | d  | DN | PN | Ra        | L  | Н  | h | J  | g   |
|------------|-------------------|-------------------------------|---------------------|----------------|----|----|----|-----------|----|----|---|----|-----|
| CMIMNC016F | Automation system | Pneumatically actuated valves | Diaphragm<br>valves | CM/CP DN 12÷15 | 16 | 12 | 6  | G<br>1/4" | 14 | 75 | 8 | M5 | 300 |
| CMIMNC020F | Automation system | Pneumatically actuated valves | Diaphragm<br>valves | CM/CP DN 12÷15 | 20 | 15 | 6  | G<br>1/4" | 16 | 75 | 8 | M5 | 300 |

## PTFE

| Reference  | system            | Category                      | family              | series         | d  | DN | PN | Ra        | L  | н  | h | J  | g   |
|------------|-------------------|-------------------------------|---------------------|----------------|----|----|----|-----------|----|----|---|----|-----|
| CMIMNC016P | Automation system | Pneumatically actuated valves | Diaphragm<br>valves | CM/CP DN 12÷15 | 16 | 12 | 6  | G<br>1/4" | 14 | 75 | 8 | M5 | 300 |
| CMIMNC020P | Automation system | Pneumatically actuated valves | Diaphragm valves    | CM/CP DN 12÷15 | 20 | 15 | 6  | G<br>1/4" | 16 | 75 | 8 | M5 | 300 |