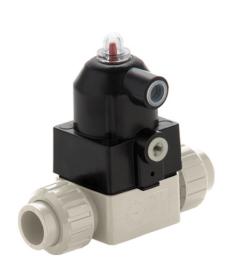

# CMIM/CP NC - Pneumatically actuated compact diaphragm valve DN 12:15

Pneumatically actuated compact diaphragm valve with metric plain socket ends for socket welding, Normally Closed.

## CMIM/CP NC - Pneumatically actuated compact diaphragm valve DN 12:15

The new compact and light piston actuator in PP-GR makes the CM/CP the ideal choice for applications requiring very frequent valve operation and a long valve lifetime.

- Compact and lightweight piston actuator in PP-GR, free of exposed metallic parts, particularly suited for use in severe environmental and chemically aggressive conditions.
- High strength IXEF piston guarantees high reliability over time without maintenance.
- · High visibility graduated optical position indicator protected by a transparent cap with a seal O-Ring.
- · The valve is impervious to fluids containing impurities
- · It has an high flow rate
- · It can be installed in any position
- · It has an extremely compact structure
- It is actuated by a dry running piston and does not require maintenance
- It has no protruding screws and is fully free of impurity deposits
- · Allows for an easy diaphragm seal replacement
- The Standard version valve comes with a position indicator.