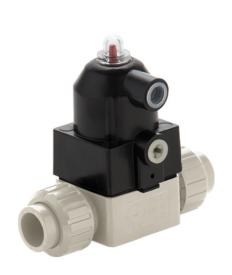

# CMFM/CP NC - Pneumatically actuated compact diaphragm valve DN 12:15

Pneumatically actuated compact diaphragm valve with BS parallel socket threaded ends, Normally Closed.

## CMFM/CP NC - Pneumatically actuated compact diaphragm valve DN 12:15

The new compact and light piston actuator in PP-GR makes the CM/CP the ideal choice for applications requiring very frequent valve operation and a long valve lifetime.

- Compact and lightweight piston actuator in PP-GR, free of exposed metallic parts, particularly suited for use in severe environmental and chemically aggressive conditions.
- High strength IXEF piston guarantees high reliability over time without maintenance.
- · High visibility graduated optical position indicator protected by a transparent cap with a seal O-Ring.
- · The valve is impervious to fluids containing impurities
- · It has an high flow rate
- · It can be installed in any position
- · It has an extremely compact structure
- It is actuated by a dry running piston and does not require maintenance
- It has no protruding screws and is fully free of impurity deposits
- · Allows for an easy diaphragm seal replacement
- The Standard version valve comes with a position indicator.