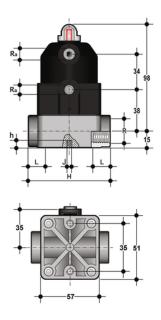

### **EPDM**

| Reference  | system            | Category                      | family              | series            | R    | DN | PN | Ra        | L  | н  | h | J  | g   |
|------------|-------------------|-------------------------------|---------------------|-------------------|------|----|----|-----------|----|----|---|----|-----|
| CMFMNC038E | Automation system | Pneumatically actuated valves | Diaphragm<br>valves | CM/CP DN<br>12÷15 | 3/8" | 12 | 6  | G<br>1/4" | 12 | 75 | 8 | M5 | 300 |
| CMFMNC012E | Automation system | Pneumatically actuated valves | Diaphragm<br>valves | CM/CP DN<br>12÷15 | 1/2" | 15 | 6  | G<br>1/4" | 15 | 75 | 8 | M5 | 300 |

### **FKM**

| Reference  | system            | Category                      | family              | series            | R    | DN | PN | Ra        | L  | Н  | h | J  | g   |
|------------|-------------------|-------------------------------|---------------------|-------------------|------|----|----|-----------|----|----|---|----|-----|
| CMFMNC038F | Automation system | Pneumatically actuated valves | Diaphragm<br>valves | CM/CP DN<br>12÷15 | 3/8" | 12 | 6  | G<br>1/4" | 12 | 75 | 8 | M5 | 300 |
| CMFMNC012F | Automation system | Pneumatically actuated valves | Diaphragm<br>valves | CM/CP DN<br>12÷15 | 1/2" | 15 | 6  | G<br>1/4" | 15 | 75 | 8 | M5 | 300 |

## PTFE

| Reference  | system            | Category                      | family              | series            | R    | DN | PN | Ra        | L  | Н  | h | J  | g   |
|------------|-------------------|-------------------------------|---------------------|-------------------|------|----|----|-----------|----|----|---|----|-----|
| CMFMNC038P | Automation system | Pneumatically actuated valves | Diaphragm<br>valves | CM/CP DN<br>12÷15 | 3/8" | 12 | 6  | G<br>1/4" | 12 | 75 | 8 | M5 | 300 |
| CMFMNC012P | Automation system | Pneumatically actuated valves | Diaphragm valves    | CM/CP DN<br>12÷15 | 1/2" | 15 | 6  | G<br>1/4" | 15 | 75 | 8 | M5 | 300 |