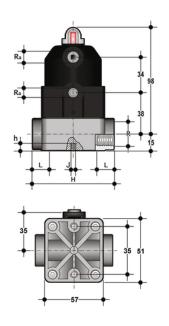

### EPDM

| Reference  | system               | Category                      | family              | series            | R    | DN | PN | Ra        | L. | Н  | h | J  | g   |
|------------|----------------------|-------------------------------|---------------------|-------------------|------|----|----|-----------|----|----|---|----|-----|
| CMFMDA038E | Automation<br>system | Pneumatically actuated valves | Diaphragm<br>valves | CM/CP DN<br>12÷15 | 3/8" | 12 | 6  | G<br>1/4" | 12 | 75 | 8 | M5 | 300 |
| CMFMDA012E | Automation<br>system | Pneumatically actuated valves | Diaphragm<br>valves | CM/CP DN<br>12÷15 | 1/2" | 15 | 6  | G<br>1/4" | 15 | 75 | 8 | M5 | 300 |

#### FKM

| Reference  | system               | Category                      | family              | series            | R    | DN | PN | Ra        | L. | н  | h | J  | g   |
|------------|----------------------|-------------------------------|---------------------|-------------------|------|----|----|-----------|----|----|---|----|-----|
| CMFMDA038F | Automation<br>system | Pneumatically actuated valves | Diaphragm<br>valves | CM/CP DN<br>12÷15 | 3/8" | 12 | 6  | G<br>1/4" | 12 | 75 | 8 | M5 | 300 |
| CMFMDA012F | Automation<br>system | Pneumatically actuated valves | Diaphragm<br>valves | CM/CP DN<br>12÷15 | 1/2" | 15 | 6  | G<br>1/4" | 15 | 75 | 8 | M5 | 300 |

#### PTFE

| Reference  | system               | Category                      | family              | series            | R    | DN | PN | Ra        | L. | н  | h | J  | g   |
|------------|----------------------|-------------------------------|---------------------|-------------------|------|----|----|-----------|----|----|---|----|-----|
| CMFMDA038P | Automation<br>system | Pneumatically actuated valves | Diaphragm<br>valves | CM/CP DN<br>12÷15 | 3/8" | 12 | 6  | G<br>1/4" | 12 | 75 | 8 | M5 | 300 |
| CMFMDA012P | Automation<br>system | Pneumatically actuated valves | Diaphragm<br>valves | CM/CP DN<br>12÷15 | 1/2" | 15 | 6  | G<br>1/4" | 15 | 75 | 8 | M5 | 300 |