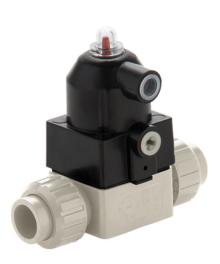

## CMFM/CP DA – Pneumatically actuated compact diaphragm valve DN 12:15

Pneumatically actuated compact diaphragm valve with BS parallel socket threaded ends, Double Acting.

# CMFM/CP DA – Pneumatically actuated compact diaphragm valve DN 12:15

The new compact and light piston actuator in PP-GR makes the CM/CP the ideal choice for applications requiring very frequent valve operation and a long valve lifetime.

- Compact and lightweight piston actuator in PP-GR, free of exposed metallic parts, particularly suited for use in severe environmental and chemically aggressive conditions.
- High strength IXEF piston guarantees high reliability over time without maintenance.
- High visibility graduated optical position indicator protected by a transparent cap with a seal O-Ring.
- The valve is impervious to fluids containing impurities
- It has an high flow rate
- It can be installed in any position
- It has an extremely compact structure
- It is actuated by a dry running piston and does not require maintenance
- It has no protruding screws and is fully free of impurity deposits
- Allows for an easy diaphragm seal replacement
- The Standard version valve comes with a position indicator.