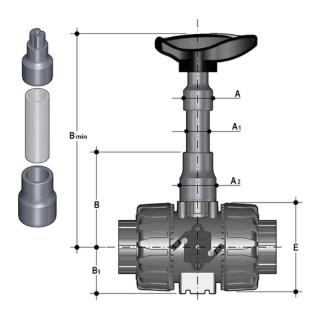

## **PSKD Stem extension**

Stem extension kit to be assembled on PVC-U metric pipe (not included)

| Reference | system                              | Category                            | family                                      | DN    | A  | A[5:1] | A[5:2] | E   | В    | В1   | B<br>[5:min] | Ø<br>Pipe | to be<br>used<br>with: | Other<br>description |
|-----------|-------------------------------------|-------------------------------------|---------------------------------------------|-------|----|--------|--------|-----|------|------|--------------|-----------|------------------------|----------------------|
| PSKD020   | Special parts<br>and<br>accessories | Accessories<br>for manual<br>valves | Accessories for<br>DualBlock ball<br>valves | 10-15 | 32 | 25     | 32     | 54  | 70   | 29   | 139,5        | 25        | VKD-<br>TKD            | -                    |
| PSKD025   | Special parts<br>and<br>accessories | Accessories<br>for manual<br>valves | Accessories for<br>DualBlock ball<br>valves | 20    | 32 | 25     | 40     | 65  | 89   | 34,5 | 164,5        | 25        | VKD-<br>TKD            | Pipe not included    |
| PSKD032   | Special parts<br>and<br>accessories | Accessories<br>for manual<br>valves | Accessories for<br>DualBlock ball<br>valves | 25    | 32 | 25     | 40     | 73  | 93,5 | 39   | 169          | 25        | VKD-<br>TKD            | Pipe not included    |
| PSKD040   | Special parts<br>and<br>accessories | Accessories<br>for manual<br>valves | Accessories for<br>DualBlock ball<br>valves | 32    | 40 | 32     | 50     | 86  | 110  | 46   | 200          | 32        | VKD-<br>TKD            | Pipe not included    |
| PSKD050   | Special parts<br>and<br>accessories | Accessories<br>for manual<br>valves | Accessories for<br>DualBlock ball<br>valves | 40    | 40 | 32     | 50     | 98  | 116  | 52   | 206          | 32        | VKD-<br>TKD            | Pipe not included    |
| PSKD063   | Special parts<br>and<br>accessories | Accessories<br>for manual<br>valves | Accessories for<br>DualBlock ball<br>valves | 50    | 40 | 32     | 59     | 122 | 122  | 62   | 225          | 32        | VKD-<br>TKD            | Pipe not included    |